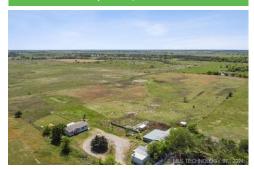

## 26372 4157 Rd, Nowata, OK 74048

Beds: 3 | Baths: 2 Full

MLS #: 2425045

Farm/Ranch | 1,512 ft<sup>2</sup> | Lot: 20 acres

Kimm Kennon (918) 864-4922 kimm\_lakeland@yahoo.com

Lakeland Real Estate NE OK 3966 Hwy 20 East Pryor, OK 74361 (918) 434-2700

## \$ 260,000

Are you in search of land with a beautiful home and multiple outbuildings? Consider this meticulously maintained property offering 20 acres of clear, flat land complete with a pond. The land is fully fenced and features multiple sheds, lean-tos, and a sizable 3-room insulated shop with 600 amp electric service. The home boasts an open floor plan that seamlessly transitions from the grand living room to the dining room, complete with French doors. The dining area and kitchen are divided by ample counter space and frosted glass cabinets, perfect for displaying your dish collection. A breakfast bar is conveniently situated within this space. The kitchen includes a large coffee bar with additional storage above and below, while the opposite side offers more cabinets and counter space, centered around a gas stove. Adjacent to the kitchen is a cozy breakfast nook leading to the laundry room. The home features a split floor plan, ensuring privacy for the master bedroom, which includes a spacious closet with dual doors and an en suite master bath with a garden tub and a step-in shower with seating. On the opposite side of the home, you'll find two generously sized bedrooms and a full bath. The covered back porch provides a tranquil setting to enjoy the picturesque outdoor scenery. If you have livesteek, the numerous outdoor water enjects and the pend will enter to their needs. This private haven is cituated at the end of a dead-and