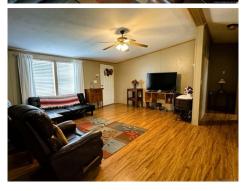

## \$ 260,000

Are you in search of land with a beautiful home and multiple outbuildings? Consider this meticulously maintained property offering 20 acres of clear, flat land complete with a pond. The land is fully fenced and features multiple sheds, lean-tos, and a sizable 3-room insulated shop with 600 amp electric service. The home boasts an open floor plan that seamlessly transitions from the grand living room to the dining room, complete with French doors. The dining area and kitchen are divided by ample counter space and frosted glass cabinets, perfect for displaying your dish collection. A breakfast bar is conveniently situated within this space. The kitchen includes a large coffee bar with additional storage above and below, while the opposite side offers more cabinets and counter space, centered around a gas stove. Adjacent to the kitchen is a cozy breakfast nook leading to the laundry room. The home features a split floor plan, ensuring privacy for the master bedroom, which includes a spacious closet with dual doors and an en suite master bath with a garden tub and a step-in shower with seating. On the opposite side of the home, you'll find two generously sized bedrooms and a full bath. The covered back porch provides a tranquil setting to enjoy the picturesque outdoor scenery. If you have livesteek, the numerous outdoor water enjects and the pend will enter to their needs. This private haven is cituated at the end of a dead-and